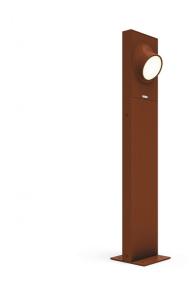

# Ciclope Floor 90 Monolaterale Rust

#### DESCRIPTION

Lighting system with diffuse unilateral or bilateral emission, with high-performance LED light sources. Light emission is obtained by the combination of six monochromatic LED light sources, a reflector and an opaline diffuser. Floor, wall or recessed installation. Available in two finishes: light grey and rust painted.

#### **FEATURES**

- Article Code: **T081110** 

- Colour: Rust

- Installation: BollardFloor

Material: Composite technopolymer, polycarbonate, steel, aluminum

- Series: Architectural Outdoor

- Environment: Outdoor