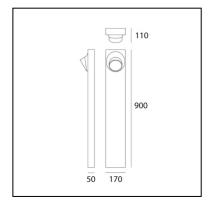

# Ciclope Floor 90 Monolaterale Rust

### Alessandro Pedretti



## IP65 🔲 🌃 💌



#### LUMINAIRE

- Power Supply: **Electronic** 

- Watt: **6,5W** 

- Voltage: 220-240V

- Delivered lumens output: 383lm

- CCT: **3000K** - Efficiency: **64%** 

- Efficacy: 63.79lm/W

- CRI: 90

#### DESCRIPTION

Lighting system with diffuse unilateral or bilateral emission, with high-performance LED light sources. Light emission is obtained by the combination of six monochromatic LED light sources, a reflector and an opaline diffuser. Floor, wall or recessed installation. Available in two finishes: light grey and rust painted.

**PRODUCT CODE: T081110** 

#### **FEATURES**

- Article Code: **T081110** 

- Colour: Rust

- Installation: BollardFloor

Material: Composite technopolymer, polycarbonate, steel, aluminum

- Series: Architectural Outdoor

- Environment: Outdoor

- Area contra